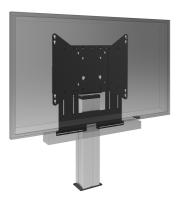

## Universal soundbar bracket for floor lifts and wall mounts

Upgrade the audio of your iiyama floor lift/ wall mounted large format display with this universal soundbar bracket and enjoy a better sound. The soundbar bracket allows you to install and use a soundbar below the display on our (height-adjustable) floor lifts and wall mounts. The soundbar bracket is mounted in between the back plate and the display using the display's lower VESA mounting bolts.

The bracket has a VESA width of 400/600. Max. distance between center lower VESA mounting holes and center soundbar mounting holes is 515mm. The bracket can be used in combination with an adapter set for displays with a larger VESA mounting pattern. Works with most soundbars.