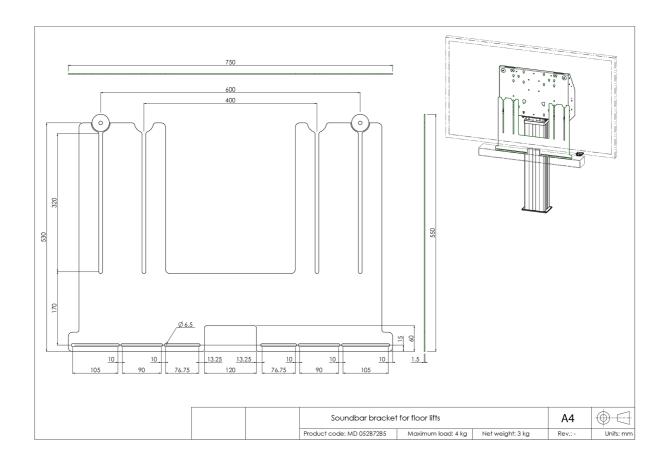

## Universal soundbar bracket for floor lifts and wall mounts

Upgrade the audio of your iiyama floor lift/ wall mounted large format display with this universal soundbar bracket and enjoy a better sound. The soundbar bracket allows you to install and use a soundbar below the display on our (height-adjustable) floor lifts and wall mounts. The soundbar bracket is mounted in between the back plate and the display using the display's lower VESA mounting bolts.

The bracket has a VESA width of 400/600. Max. distance between center lower VESA mounting holes and center soundbar mounting holes is 515mm. The bracket can be used in combination with an adapter set for displays with a larger VESA mounting pattern. Works with most soundbars.

## 02 DIMENSIONS / WEIGHT

| Product dimensions W x H x D | 750 x 530 x 1.5mm |
|------------------------------|-------------------|
| Weight (without box)         | 4kg               |
| Weight (with box)            | 5kg               |
| EAN code                     | 4948570032297     |