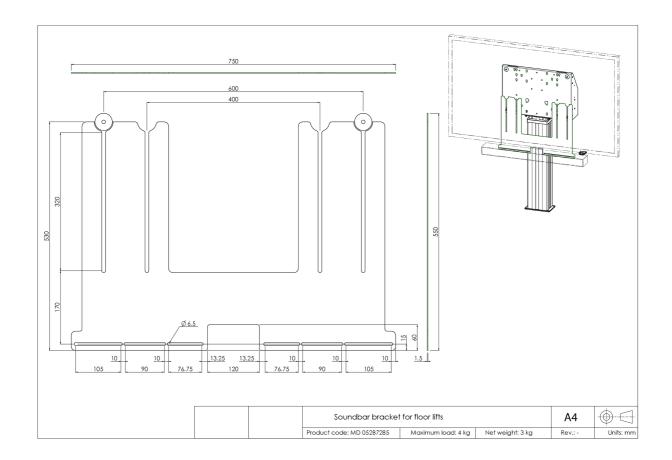

## Universal soundbar bracket for floor lifts and wall mounts

Upgrade the audio of your iiyama floor lift/ wall mounted large format display with this universal soundbar bracket and enjoy a better sound. The soundbar bracket allows you to install and use a soundbar below the display on our (height-adjustable) floor lifts and wall mounts. The soundbar bracket is mounted in between the back plate and the display using the display's lower VESA mounting bolts.

The bracket has a VESA width of 400/600. Max. distance between center lower VESA mounting holes and center soundbar mounting holes is 515mm. The bracket can be used in combination with an adapter set for displays with a larger VESA mounting pattern. Works with most soundbars.

## 02 DIMENSIONS / WEIGHT

| Product dimensions W x H x D | 750 x 530 x 1.5mm |
|------------------------------|-------------------|
| Weight (without box)         | 4kg               |
| Weight (with box)            | 5kg               |
| EAN code                     | 4948570032297     |