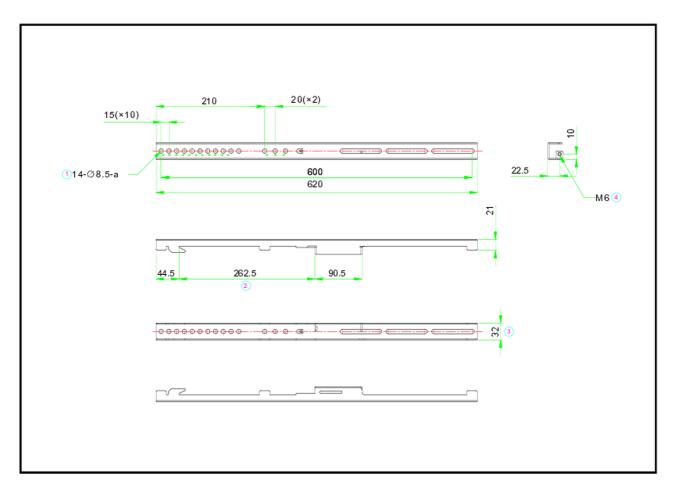

## 01 DIMENSIONS / WEIGHT

| Product dimensions W x H x D | 1540 x 25 x 25mm |
|------------------------------|------------------|
| Box dimensions W x H x D     | 1590 x 50 x 25mm |
| Weight (without box)         | 4.5kg            |
| Weight (with box)            | 4.9kg            |
| EAN code                     | 4948570033317    |