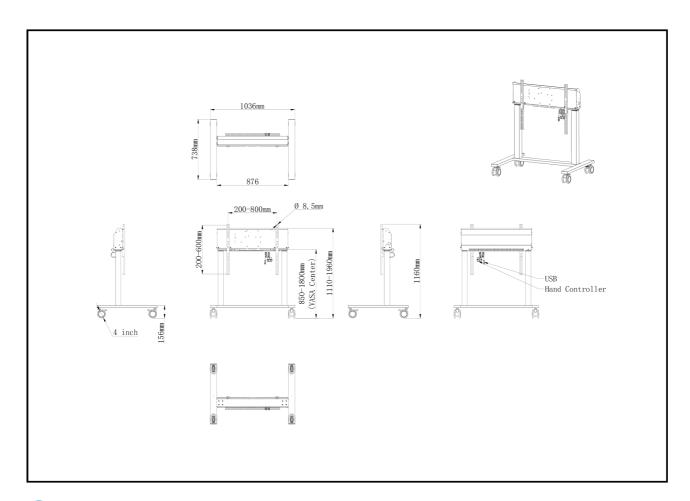

#### **TECHNICAL SPECIFICATION**

| Туре                | Black, 1.8m                                                                                                                            |
|---------------------|----------------------------------------------------------------------------------------------------------------------------------------|
| Number of screens   | 1                                                                                                                                      |
| Screen size         | 55" - 105"                                                                                                                             |
| Height adjustment   | 950mm, Centre of the screen is 850 - 1800mm                                                                                            |
| Max weight capacity | 120kg / monitor                                                                                                                        |
| VESA maximum        | 800 x 600mm                                                                                                                            |
| Extra               | For screens up to 98" (105" needs additional mounting kit - MD-ADAP001), cable management, customized cables (Power, USB, Control pad) |

### 02 DIMENSIONS / WEIGHT

| Product dimensions W x H x D | 1036 x 850 to 1800 x 738mm |
|------------------------------|----------------------------|
| Box dimensions W x H x D     | 1132 x 182 x 754mm         |
| Weight (without box)         | 40.9kg                     |
| Weight (with box)            | 43.5kg                     |
| EAN code                     | 4948570033270              |