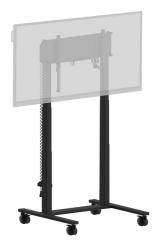

### Double column electric floor lift on wheels for monitors up to 98"

An anti-collision electric trolley for large format displays up to VESA 800x600mm. This product is unique because of its screen flexibility and installation ease, within just five steps the product is installed and ready for use in any meeting area.

This mobile stand with electrical 950mm height adjustment provides a continuous and silent adjustment, controlled directly from a compatible iiyama TE SERIES display or with the attached control pad. The 4-inch muting castor omni directional wheels make it easy and save to move the car around. The integrated screen bracket supports most VESA patterns, making this floor lift suitable for every display up to 98" with a max. weight of 120kg.