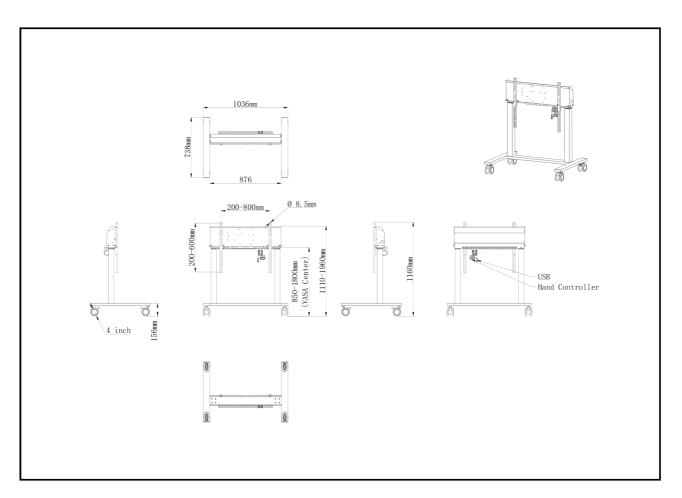

#### **TECHNICAL SPECIFICATION**

| Туре                | Black, 1.8m                                                                                                                            |
|---------------------|----------------------------------------------------------------------------------------------------------------------------------------|
| Number of screens   | 1                                                                                                                                      |
| Screen size         | 55" - 105"                                                                                                                             |
| Height adjustment   | 950mm, Centre of the screen is 850 - 1800mm                                                                                            |
| Max weight capacity | 120kg / monitor                                                                                                                        |
| VESA maximum        | 800 x 600mm                                                                                                                            |
| Extra               | For screens up to 98" (105" needs additional mounting kit - MD-ADAP001), cable management, customized cables (Power, USB, Control pad) |

### 02 DIMENSIONS / WEIGHT

| Product dimensions W x H x D | 1036 x 850 to 1800 x 738mm |
|------------------------------|----------------------------|
| Box dimensions W x H x D     | 1132 x 182 x 754mm         |
| Weight (without box)         | 40.9kg                     |
| Weight (with box)            | 43.5kg                     |
| EAN code                     | 4948570033270              |