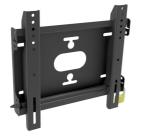

## Universal wall mount, up to VESA 200x200mm, max. 50kg

With the easy and quick fixation system, this wall mount guarantees safe usage in environments like schools and other public utility buildings.

Wall Mount

#### 02 TECHNICAL SPECIFICATION

| Max weight capacity | 50kg / monitor |
|---------------------|----------------|
| VESA minimum        | 100 x 100mm    |
| VESA maximum        | 200 x 200mm    |