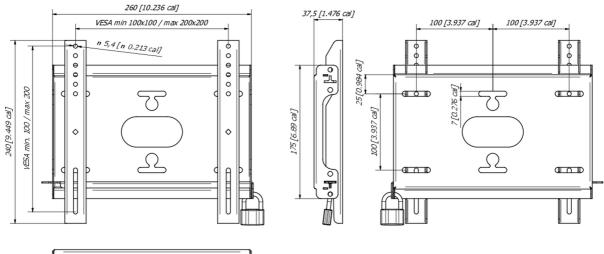

# MD-WM2020

Product dimensions W x H x D Weight (without box)

EAN code

240 x 37,5 x %3mm 1.1kg

4948570033300

## MD-WM2020

All trademarks and registered trademarks acknowledged. E & O E. Specification subject to change without notice. All LCD's comply with ISO-9241-307:2008 in connection with pixel defects.

290,5 [11.437 cal]