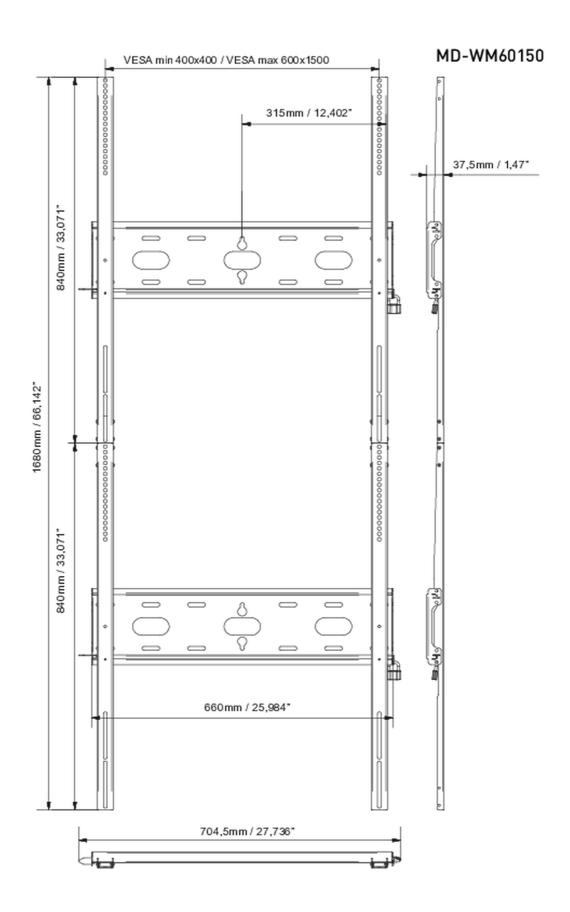

Type Wall Mount

Max weight capacity 125kg / monitor

 VESA minimum
 400 x 400mm

 VESA maximum
 600 x 1500mm

Product dimensions W x H x D

704.5 x 1680 x 37.5mm

**EAN code** 5902841101258

All trademarks and registered trademarks acknowledged. E & O E. Specification subject to change without notice. All LCD's comply with ISO-9241-307:2008 in connection with pixel defects.