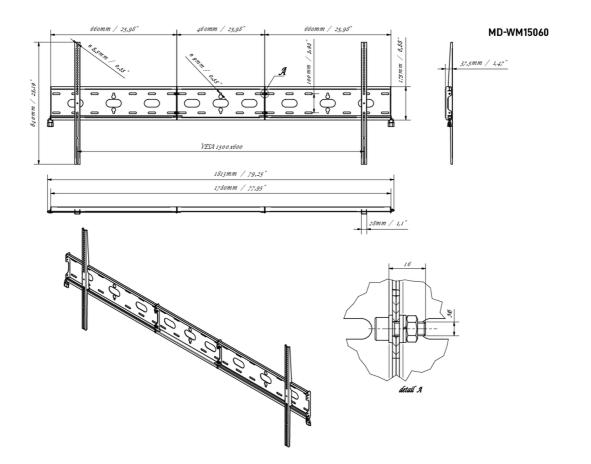

## 02 TECHNICAL SPECIFICATION

| Max weight capacity | 125kg / monitor |
|---------------------|-----------------|
| VESA minimum        | 100 x 100mm     |
| VESA maximum        | 1500 x 600mm    |

Product dimensions W x H x D

1813 x 640 x 37.5mm

EAN code

5902841101234

All trademarks and registered trademarks acknowledged. E & O E. Specification subject to change without notice. All LCD's comply with ISO-9241-307:2008 in connection with pixel defects.