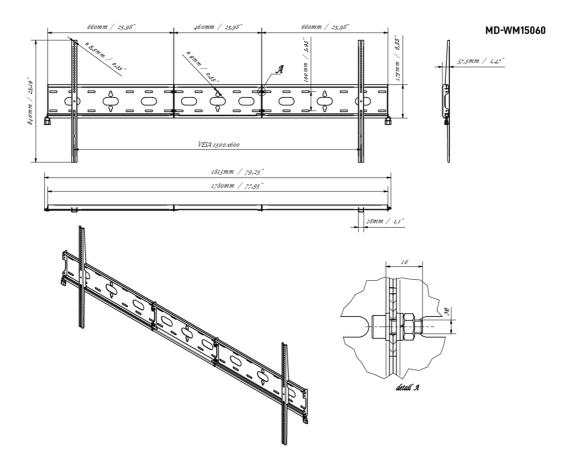

## 02 TECHNICAL SPECIFICATION

| Max weight capacity | 125kg / monitor |
|---------------------|-----------------|
| VESA minimum        | 100 x 100mm     |
| VESA maximum        | 1500 x 600mm    |

Product dimensions W x H x D

1813 x 640 x 37.5mm

EAN code

5902841101234

All trademarks and registered trademarks acknowledged. E & O E. Specification subject to change without notice. All LCD's comply with ISO-9241-307:2008 in connection with pixel defects.