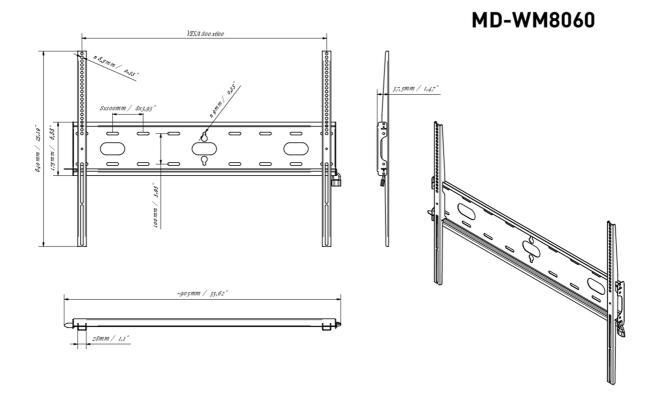

## 03 DIMENSIONS / WEIGHT

| Product dimensions W x H x D | 860 x 640 x 37.5mm |
|------------------------------|--------------------|
| Box dimensions W x H x D     | 930 x 220 x 40mm   |
| Weight (without box)         | 3.3kg              |
| Weight (with box)            | 4kg                |
| EAN code                     | 5902841107380      |