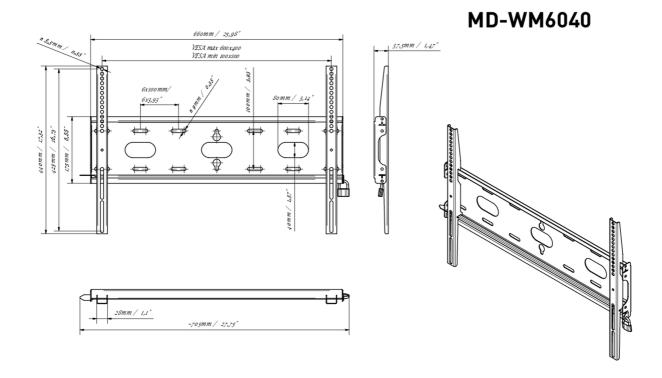

Type Wall Mount

 Max weight capacity
 125kg / monitor

 VESA minimum
 100 x 100mm

VESA maximum 600 x 400mm

## 03 DIMENSIONS / WEIGHT

| Product dimensions W x H x D | 660 x 440 x 37.5mm |
|------------------------------|--------------------|
| Box dimensions W x H x D     | 690 x 220 x 40mm   |
| Weight (without box)         | 2.3kg              |
| Weight (with box)            | 3kg                |
| EAN code                     | 5902841107106      |