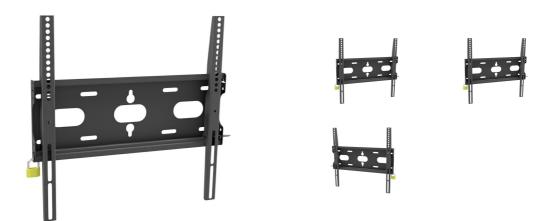

### Universal wall mount, up to VESA 400x400mm, max. 125kg

With the easy and quick fixation system, this wall mount guarantees safe usage in environments like schools and other public utility buildings.

## MD-WM4040