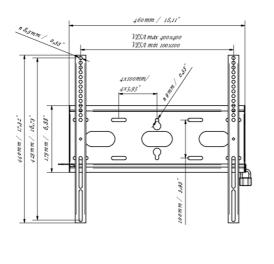

#### 03 DIMENSIONS / WEIGHT

| Product dimensions W x H x D | 460 x 440 x 37.5mm |
|------------------------------|--------------------|
| Box dimensions W x H x D     | 205 x 505 x 38mm   |
| Weight (without box)         | 1.8kg              |
| Weight (with box)            | 2.5kg              |
| EAN code                     | 5902841107281      |