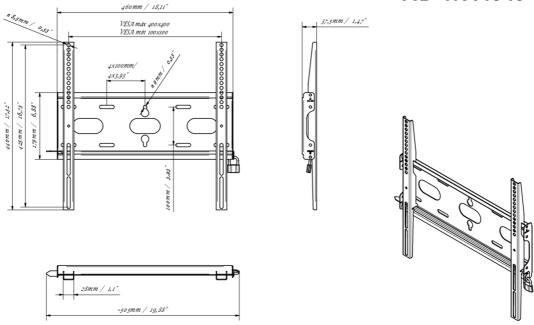

#### 03 DIMENSIONS / WEIGHT

| Product dimensions W x H x D | 460 x 440 x 37.5mm |
|------------------------------|--------------------|
| Box dimensions W x H x D     | 205 x 505 x 38mm   |
| Weight (without box)         | 1.8kg              |
| Weight (with box)            | 2.5kg              |
| EAN code                     | 5902841107281      |