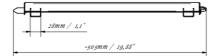

#### 03 DIMENSIONS / WEIGHT

| Product dimensions W x H x D | 460 x 440 x 37.5mm |
|------------------------------|--------------------|
| Box dimensions W x H x D     | 205 x 505 x 38mm   |
| Weight (without box)         | 1.8kg              |
| Weight (with box)            | 2.5kg              |
| EAN code                     | 5902841107281      |