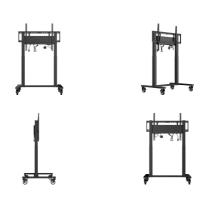

## Double column electric floor lift on wheels

An anti-collision electric trolley for large format displays up to VESA 800x600mm. This product is unique because of its screen flexibility and installation ease, within just five steps the product is installed and ready for use in any meeting area.

This mobile stand with electrical 500mm height adjustment provides a continuous and silent adjustment, controlled directly from a compatible iiyama TE SERIES display or with the attached control pad. The 4-inch muting castor omni directional wheels make it easy and save to move the car around. The integrated screen bracket supports most VESA patterns, making this floor lift suitable for every display up to 86" with a max. weight of 80kg.