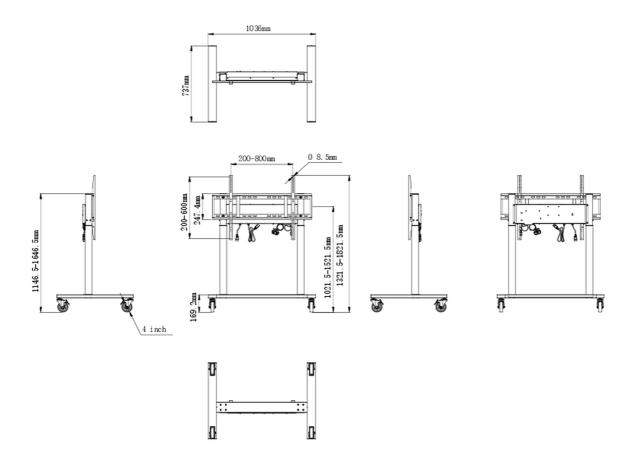

## 01 TECHNICAL SPECIFICATION

| Height adjustment   | 500mm, Centre of the screen is 1021.5 - 1521.5mm                                          |
|---------------------|-------------------------------------------------------------------------------------------|
| Max weight capacity | 80kg / monitor                                                                            |
| VESA maximum        | 800 x 600mm                                                                               |
| Extra               | cable clips, customized cables (USB cable, remote controller, two power extension cables) |
|                     | Cables)                                                                                   |

## 02 DIMENSIONS / WEIGHT

| Product dimensions W x H x D | 1036 x 1298 to 1798 x 737mm |
|------------------------------|-----------------------------|
| Box dimensions W x H x D     | 1123 x 1123 x 132mm         |
| Weight (without box)         | 32.4kg                      |
| Weight (with box)            | 37.1kg                      |
| EAN code                     | 4948570033126               |