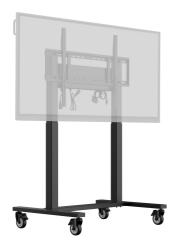

## Double column electric floor lift on wheels

An anti-collision electric trolley for large format displays up to VESA 800x600mm. This product is unique because of its screen flexibility and installation ease, within just five steps the product is installed and ready for use in any meeting area.

This mobile stand with electrical 500mm height adjustment provides a continuous and silent adjustment, controlled directly from a compatible iiyama TE SERIES display or with the attached control pad. The 4-inch muting castor omni directional wheels make it easy and save to move the car around. The integrated screen bracket supports most VESA patterns, making this floor lift suitable for every display up to 86" with a max. weight of 80kg.