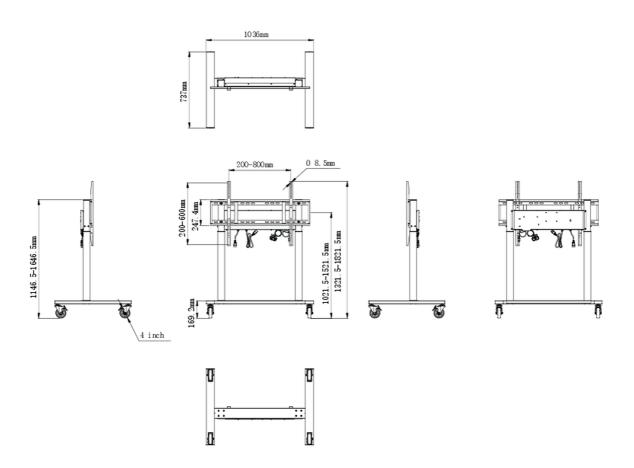

## 01 TECHNICAL SPECIFICATION

| Height adjustment   | 500mm, Centre of the screen is 1021.5 - 1521.5mm                                          |
|---------------------|-------------------------------------------------------------------------------------------|
| Max weight capacity | 80kg / monitor                                                                            |
| VESA maximum        | 800 x 600mm                                                                               |
| Extra               | cable clips, customized cables (USB cable, remote controller, two power extension cables) |
|                     | Cables)                                                                                   |

## 02 DIMENSIONS / WEIGHT

| Product dimensions W x H x D | 1036 x 1298 to 1798 x 737mm |
|------------------------------|-----------------------------|
| Box dimensions W x H x D     | 1123 x 1123 x 132mm         |
| Weight (without box)         | 32.4kg                      |
| Weight (with box)            | 37.1kg                      |
| EAN code                     | 4948570033126               |