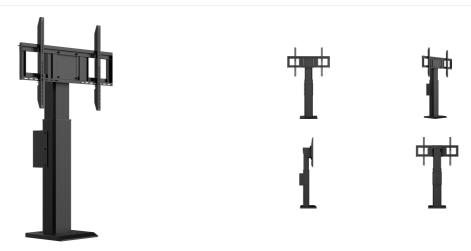

## Single column electric floor lift for monitors up to 86"

This fixed on-floor and wall single-column electric lift stand is a perfect solution for 55"-86" displays. It's suitable with screens up to VESA 800x600mm and up to 100kg. Equipped with an easy mount, based on "pull and release" brackets and a wired remote, it is a perfect solution for displays placed in classrooms or conference rooms.

This column is a perfect match for the iiyama TE02, TE04 and TE12 SERIES iLFDs allowing users to control the height from the screen itself. With the option to save 2 height level pre-sets, different users can quickly adjust the screen position to their needs. The 4-inch muting castor omni directional wheels make it easy and save to move the car around.