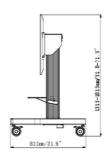

#### **TECHNICAL SPECIFICATION**

| Number of screens   | 1                                                                                              |
|---------------------|------------------------------------------------------------------------------------------------|
| Screen size         | 43" - 65"                                                                                      |
| Height adjustment   | 500mm, Centre of the screen is 991 - 1491mm                                                    |
| Max weight capacity | 100kg / monitor                                                                                |
| VESA minimum        | 300 x 200mm                                                                                    |
| VESA maximum        | 800 x 600mm                                                                                    |
| Extra               | Laptop shelf, "pull & release" mounting brackets, 4-inch muting castor omni directional wheels |

### DIMENSIONS / WEIGHT

| Product dimensions W x H x D | 1090 x 1815 x 806mm |
|------------------------------|---------------------|
| Box dimensions W x H x D     | 1100 x 270 x 620mm  |
| Weight (without box)         | 41.8kg              |
| Weight (with box)            | 45.7kg              |
| EAN code                     | 4948570033102       |