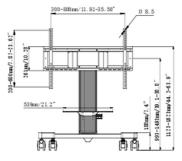

#### **TECHNICAL SPECIFICATION**

| Number of screens   | 1                                                                                              |
|---------------------|------------------------------------------------------------------------------------------------|
| Screen size         | 43" - 65"                                                                                      |
| Height adjustment   | 500mm, Centre of the screen is 991 - 1491mm                                                    |
| Max weight capacity | 100kg / monitor                                                                                |
| VESA minimum        | 300 x 200mm                                                                                    |
| VESA maximum        | 800 x 600mm                                                                                    |
| Extra               | Laptop shelf, "pull & release" mounting brackets, 4-inch muting castor omni directional wheels |

### DIMENSIONS / WEIGHT

| Product dimensions W x H x D | 1090 x 1815 x 806mm |
|------------------------------|---------------------|
| Box dimensions W x H x D     | 1100 x 270 x 620mm  |
| Weight (without box)         | 41.8kg              |
| Weight (with box)            | 45.7kg              |
| EAN code                     | 4948570033102       |