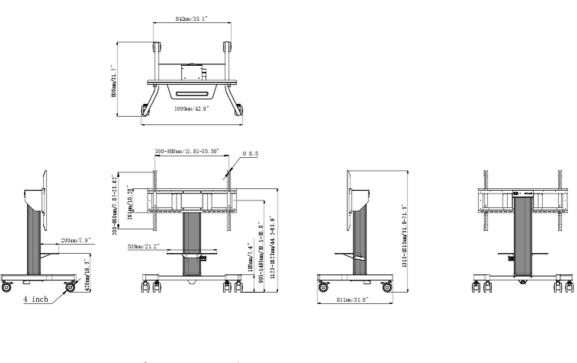

### DIMENSIONS / WEIGHT

| Product dimensions W x H x D | 1090 x 1815 x 806mm |
|------------------------------|---------------------|
| Box dimensions W x H x D     | 1100 x 270 x 620mm  |
| Weight (without box)         | 41.8kg              |
| Weight (with box)            | 45.7kg              |
| EAN code                     | 4948570033102       |