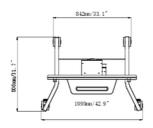

### DIMENSIONS / WEIGHT

| Product dimensions W x H x D | 1090 x 1815 x 806mm |
|------------------------------|---------------------|
| Box dimensions W x H x D     | 1100 x 270 x 620mm  |
| Weight (without box)         | 41.8kg              |
| Weight (with box)            | 45.7kg              |
| EAN code                     | 4948570033102       |