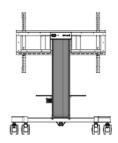

### Single column electric floor lift on wheels with easy mount brackets and laptop shelf

An anti-collision, motorized trolley for Touchscreens up to VESA 800x600mm. This product is unique because of its screen size and easy mount with "pull & release" brackets. This mobile stand with electrical height adjustment provides a silent height adjustment.

The 4-inch muting castor omni directional wheels make it easy and save to move the car around. The integrated screen bracket containing most VESA patterns, making it suitable for almost every display. Max supported display size is 86", max weight is 100kg. The laptop shelf can be installed on the height adjustable part of the column and conveniently moves up and down as required.