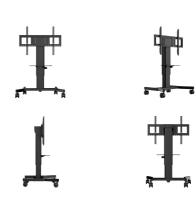

### Single column electric floor lift on wheels with easy mount brackets and laptop shelf

An anti-collision, motorized trolley for Touchscreens up to VESA 800x600mm. This product is unique because of its screen size and easy mount with "pull & release" brackets. This mobile stand with electrical height adjustment provides a silent height adjustment.

The 4-inch muting castor omni directional wheels make it easy and save to move the car around. The integrated screen bracket containing most VESA patterns, making it suitable for almost every display. Max supported display size is 86", max weight is 100kg. The laptop shelf can be installed on the height adjustable part of the column and conveniently moves up and down as required.