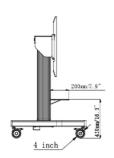

The 4-inch muting castor omni directional wheels make it easy and save to move the car around. The integrated screen bracket containing most VESA patterns, making it suitable for almost every display. Max supported display size is 86", max weight is 100kg. The laptop shelf can be installed on the height adjustable part of the column and conveniently moves up and down as required.

#### **TECHNICAL SPECIFICATION**

| Number of screens   | 1                                                                                              |
|---------------------|------------------------------------------------------------------------------------------------|
| Screen size         | 43" - 65"                                                                                      |
| Height adjustment   | 500mm, Centre of the screen is 991 - 1491mm                                                    |
| Max weight capacity | 100kg / monitor                                                                                |
| VESA minimum        | 300 x 200mm                                                                                    |
| VESA maximum        | 800 x 600mm                                                                                    |
| Extra               | Laptop shelf, "pull & release" mounting brackets, 4-inch muting castor omni directional wheels |