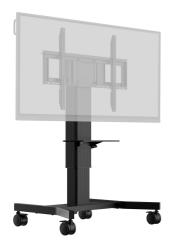

### Single column electric floor lift on wheels with easy mount brackets and laptop shelf

An anti-collision, motorized trolley for Touchscreens up to VESA 800x600mm. This product is unique because of its screen size and easy mount with "pull & release" brackets. This mobile stand with electrical height adjustment provides a silent height adjustment.

The 4-inch muting castor omni directional wheels make it easy and save to move the car around. The integrated screen bracket containing most VESA patterns, making it suitable for almost every display. Max supported display size is 86", max weight is 100kg. The laptop shelf can be installed on the height adjustable part of the column and conveniently moves up and down as required.